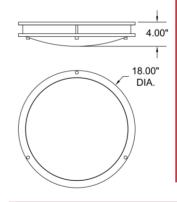

# PRODUCT MEASUREMENTS

FIXTURE **BACKPLATE / CANOPY** 

Length: Length Width: Width: Diameter 18" Diameter: Height: 4" Height:

Extension: Overall Height:

## LINE DRAWING