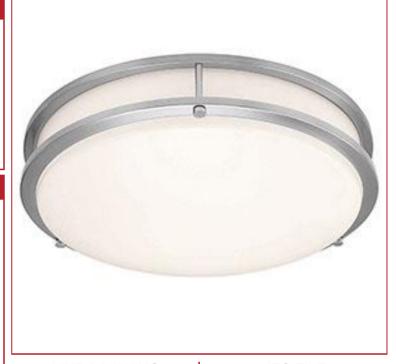

# Stock Code: 20509LEDD-BS/ACR

Collection: Solero III

## PRODUCT INFORMATION

Base: 20509 Mounting Type: Ceiling Finish: Brushed Steel Diffuser: Acrylic Lens

Parent: 20509LFDD UPC: 641594245202